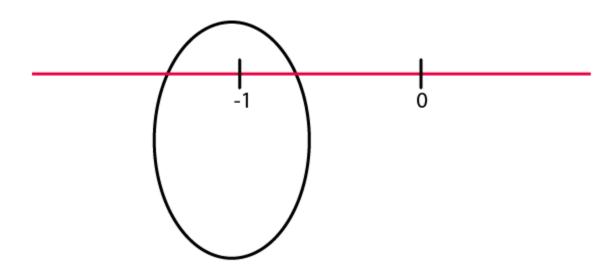

## **Solutions:**

- (a) + 2000 m
- (b) 800 m
- (c) + Rs 200
- (d) Rs 700

3. Represent the following numbers on a number line:

- (a) + 5
- (b) 10
- (c) + 8
- (d) 1
- (e) 6

**Solutions:** 

**(a) +** 5

(b) - 10

(c) + 8

(d) - 1

(e) - 6