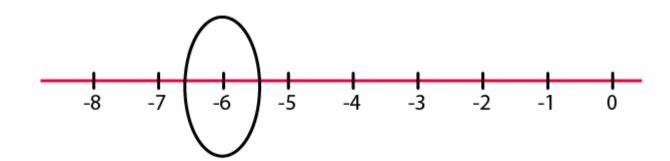

## **Solutions:**

- (a) + 2000 m
- (b) 800 m
- (c) + Rs 200
- (d) Rs 700

3. Represent the following numbers on a number line:

- (a) + 5
- (b) 10
- (c) + 8
- (d) 1
- (e) 6

**Solutions:** 

**(a) +** 5

(b) - 10

(c) + 8

(d) - 1

(e) - 6